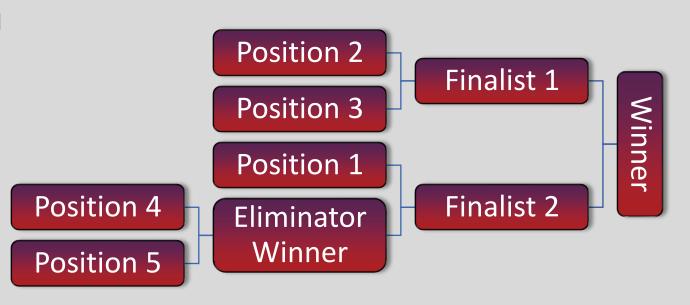

## HSL 2024 Indoor Tournament - Minor League Format

## **Group Stage:**

- 1 Group of 5 teams
- Round-Robin format i.e. each team plays against every other team in their group
- Single set capped at 25 points
- Top 3 teams qualify for semi-finals. Ranking based on total point difference in case of a tie
- Last 2 teams shall play Elimination match

#### Eliminator:

- Single set for 25 points, no cap
- Winning team qualify for semi-finals

### Semi-finals:

Best of three sets for 21-21-15

### Finals:

Best of three sets for 21-21-15