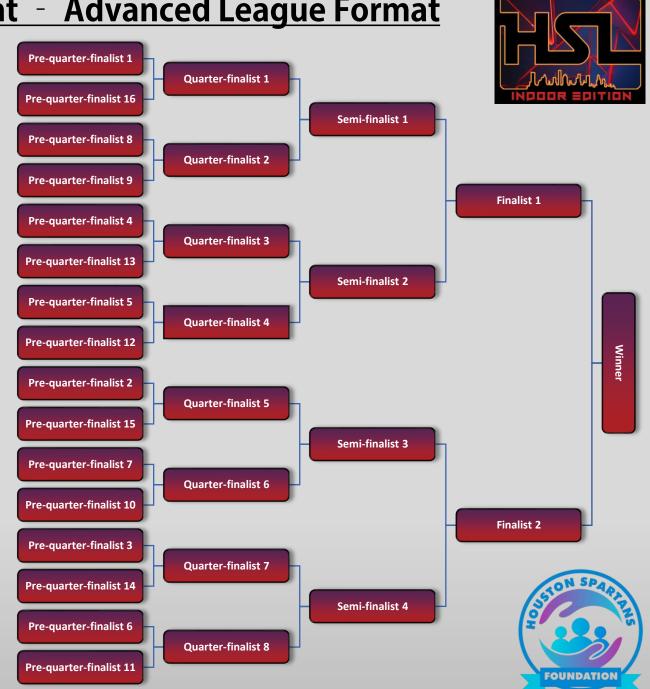

# HSL 2024 Indoor Tournament - Advanced League Format

### **Group Stage:**

- 3 Groups of 6 teams each
- Round-Robin format i.e. each team plays against every other team in their group
- Single set capped at 25 points
- Top 16 teams qualify for pre-quarter-finals. Ranking based on total point difference in case of a tie

### Pre-quarters:

Single set for 25 points, no cap

#### **Quarter-finals:**

Best of three sets for 21-21-15

### Semi-finals:

Best of three sets for 21-21-15

### Finals:

Best of three sets for 21-21-15